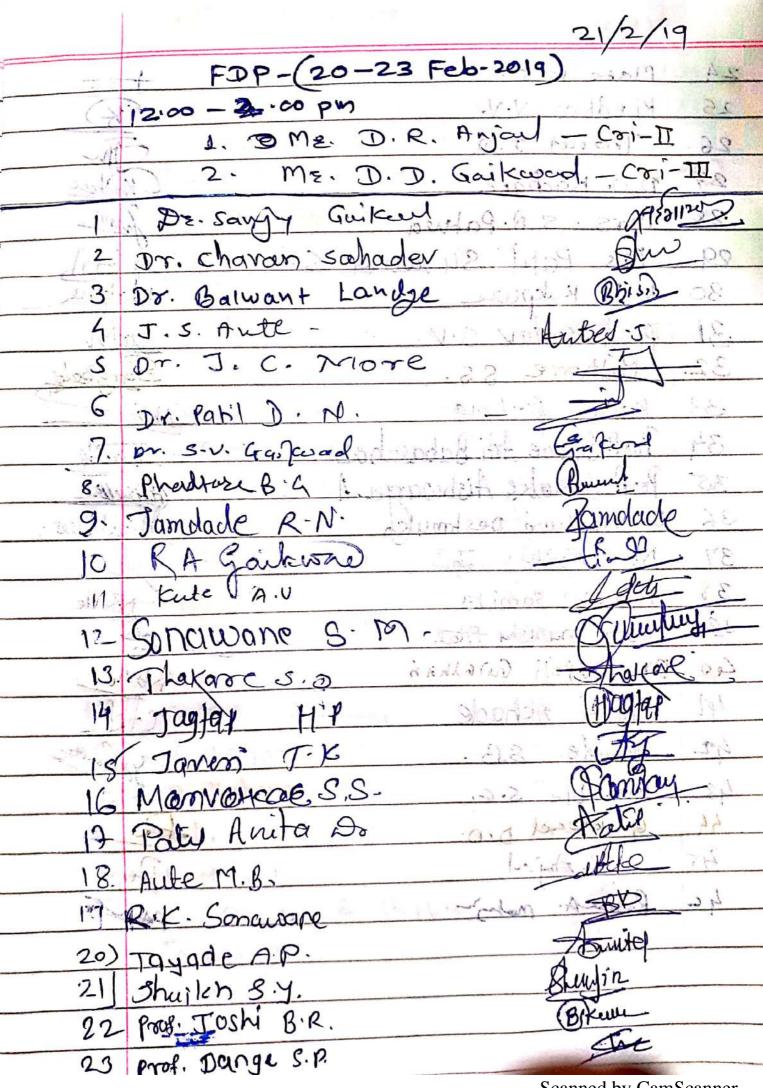

तरी सर्वांनी उपस्थित रहावे.

| अ.क्र. | नांव                            | सही        | अ).क्र. | नांव                            | सही       |
|--------|---------------------------------|------------|---------|---------------------------------|-----------|
| 9      | मेजर डॉ. अशोक गिरी              | -          | 35      | प्रा.श्रीमती.पठारे एस. एस.      | Songest   |
| 2      | डॉ. देसर्डा के. एस.             |            | 33      | प्रा. श्रीमती हांडे एस. एन.     | Stande    |
| 3      | डॉ. आवटे जे. एस.                | Autelis.   | 38      | प्रा. श्रीमती तायडे ए. पी.      | 1 Smit    |
| 8      | डॉ. गायकवाड एस. व्ही.           | (-signiand | 34      | प्रा. श्रीमती कचरे डी. एन.      | Washar    |
| 4      | डॉ. लांडगे बी. बी.              | (82,13)    | 38      | डॉ. श्रीमती थोरात जे. डी.       | On        |
| Ę      | प्रा. अंजळ डी. आर.              | 19671.     | 30      | प्रा.खंडकर वी.वी.               | B         |
| O      | डॉ. मोरे जे. सी.                | 1          | 36      | प्रा. श्रीमती पाटील एस. एस.     | Best      |
| 4      | डॉ. गायकवाड एस. डी.             | 4/8011     | 39      | प्रा. श्रीमती काकपुरे के.बी.    | Keralenso |
| 9      | डॉ. श्रीमती देशमुख माधुरी व्ही. | Hadhus     | 80      | प्रा. टाकळीकर व्ही. एस          | 1miles    |
| 90     | प्रा. शिंदे एस. बी.             | July       | ४१      | प्रा. श्रीमती पटवा एस.आर.       | thans     |
| 99     | डॉ. पाटील डी. एन.               |            | 85      | प्रा. गोपाळे आर. डी.            | Sel       |
| 92     | डॉ. गायकवाड आर. ए.              | (2)        | 83      | प्रा. वांढरे ओ. एस.             | (6)       |
| 93     | प्रा. श्रीमती मते कस्तुरी एस.   | +3         | 88      | प्रा. हाडबे सी. एन.             | Lucelle   |
| 98     | प्रा. जमदाडे आर. एन.            |            | 84      | प्रा. श्रीमती शेळके एं. ए.      | Athes     |
| 94     | डॉ. फडतरे बी. जी.               | Buil       | 8£      | प्रा.महाजन आर.ए.                | Romet     |
| 98     | डॉ. श्रीमती गुलालकरी रूपाली ए.  | PAhi       | _ 80    | प्रा. श्रीमती सरोदे ए. बी.      | Starod    |
| 90     | प्रा. श्रीमती बोरा मनिषा ए.     | M          | 86      | प्रा. श्रीमती उदावंत डी. एस.    | Molavan   |
| 90     | प्रा. गायकवाड डी. डी.           | RUX        | 88      | प्रा.कुटे अरविंद उमाकांत        | age 3     |
| 98     | प्रा. सोनवणे एस. एम.            | 101        | 40      | प्रा.डोके पल्लवी एस.            | 100       |
| 90     | डॉ. चव्हाण एस. एस.              | 3/1        | 49      | प्रा. श्रीमती आखाडे ज्योती एन.  | CHO       |
| 29     | प्रा. श्रीमती डांगे एस. पी.     | Dan        | 42      | प्रा.औटे मैना बापूराव           | cisto     |
| २२     | प्रा. जगताप एच. पी.             | (H) ay lay | 43      | प्रा.कांबळे दिपक एच.            |           |
| 23     | प्रा. श्रीमती जोशी बी. आर.      | (8)        | 48      | प्रा.श्रीमती पिसाळ सुप्रिया अ.  | P84=      |
| 28     | प्रा. श्रीमती महाडीक व्ही. पी.  |            | 44      | प्रा.श्रीमती सोनवणे रूपाली के.  | BO        |
| 24     | प्रा. श्रीमती पाटील ए.डी.       | Pailsali   | ५६      | प्रा.श्री.मानवतकर एस. एस.       | Gamon     |
| २६     | डॉ. श्रीमती जैन मोनिका          | Ho.        | 40      | प्रा.गायकवाड ज्योती आर.         | P         |
| २७     | प्रा. जवेरी टी. के.             | The N      | 40      | प्रा. श्रीमती मेघाराणी चिट्टयाल | Juglan    |
| २८     | प्रा.श्रीमती.कंद आर.डी.         | ABOL       | 49      | प्रा. श्रीमती शैला वि. सातव     | Makage    |
| २९     | प्रा. श्रीमती कोकाटे एस. एन.    | allyland   | ξO      | प्रा. श्रीमती शेख शायिन यासिन   | Quell'n   |
| 30     | डॉ. ठाकरे एस. डी.               | Staker     |         |                                 | 0111      |
| 39     | प्रा. कांबळे एस. जी.            | St.        |         |                                 | Property. |