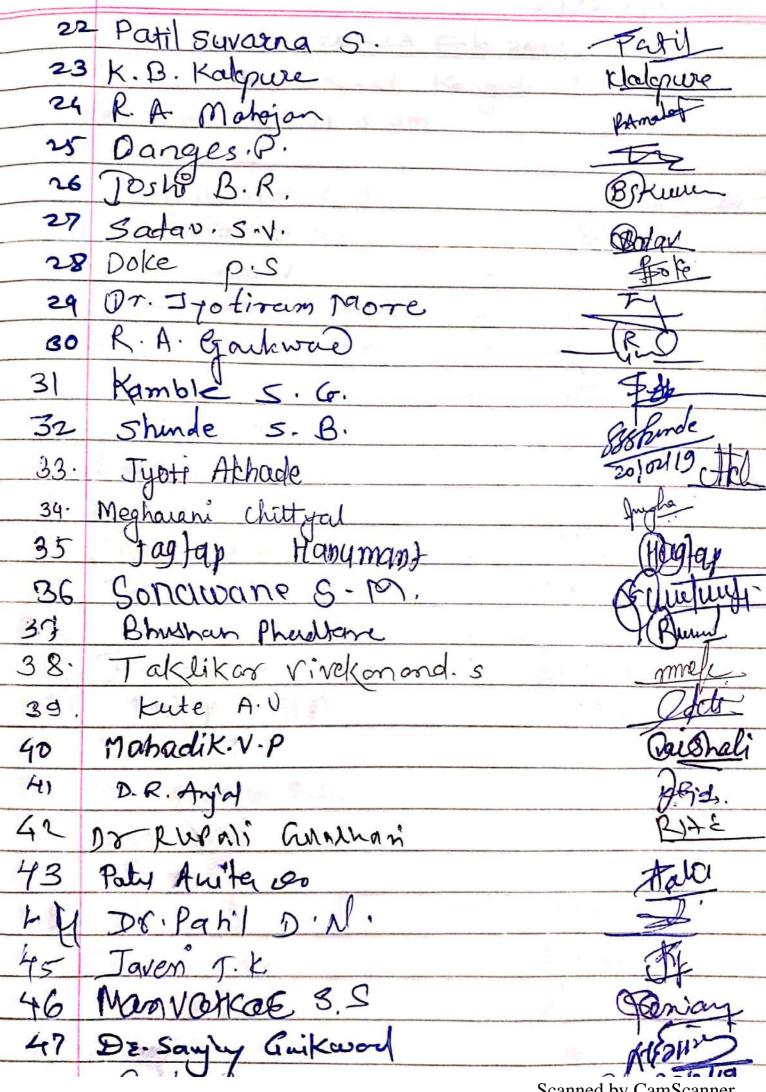

तरी सर्वांनी उपस्थित रहावे.

| अ.क्र. | नांव                            | सही        | अ).क्र. | नांव                            | सही       |
|--------|---------------------------------|------------|---------|---------------------------------|-----------|
| 9      | मेजर डॉ. अशोक गिरी              | -          | 35      | प्रा.श्रीमती.पठारे एस. एस.      | Songest   |
| 2      | डॉ. देसर्डा के. एस.             |            | 33      | प्रा. श्रीमती हांडे एस. एन.     | Stande    |
| 3      | डॉ. आवटे जे. एस.                | Autelis.   | 38      | प्रा. श्रीमती तायडे ए. पी.      | 1 Smit    |
| 8      | डॉ. गायकवाड एस. व्ही.           | (-signiand | 34      | प्रा. श्रीमती कचरे डी. एन.      | Washar    |
| 4      | डॉ. लांडगे बी. बी.              | (82,13)    | 38      | डॉ. श्रीमती थोरात जे. डी.       | On        |
| Ę      | प्रा. अंजळ डी. आर.              | 19671.     | 30      | प्रा.खंडकर वी.वी.               | B         |
| O      | डॉ. मोरे जे. सी.                | 1          | 36      | प्रा. श्रीमती पाटील एस. एस.     | Best      |
| 4      | डॉ. गायकवाड एस. डी.             | 4/8011     | 39      | प्रा. श्रीमती काकपुरे के.बी.    | Keralenso |
| 9      | डॉ. श्रीमती देशमुख माधुरी व्ही. | Hadhus     | 80      | प्रा. टाकळीकर व्ही. एस          | 1miles    |
| 90     | प्रा. शिंदे एस. बी.             | July       | ४१      | प्रा. श्रीमती पटवा एस.आर.       | thans     |
| 99     | डॉ. पाटील डी. एन.               |            | 85      | प्रा. गोपाळे आर. डी.            | Sel       |
| 92     | डॉ. गायकवाड आर. ए.              | (2)        | 83      | प्रा. वांढरे ओ. एस.             | (6)       |
| 93     | प्रा. श्रीमती मते कस्तुरी एस.   | +3         | 88      | प्रा. हाडबे सी. एन.             | Lucelle   |
| 98     | प्रा. जमदाडे आर. एन.            |            | 84      | प्रा. श्रीमती शेळके एं. ए.      | Athes     |
| 94     | डॉ. फडतरे बी. जी.               | Buil       | 8£      | प्रा.महाजन आर.ए.                | Romet     |
| 98     | डॉ. श्रीमती गुलालकरी रूपाली ए.  | PAhi       | _ 80    | प्रा. श्रीमती सरोदे ए. बी.      | Starod    |
| 90     | प्रा. श्रीमती बोरा मनिषा ए.     | M          | 86      | प्रा. श्रीमती उदावंत डी. एस.    | Molavan   |
| 90     | प्रा. गायकवाड डी. डी.           | RUX        | 88      | प्रा.कुटे अरविंद उमाकांत        | age 3     |
| 98     | प्रा. सोनवणे एस. एम.            | 101        | 40      | प्रा.डोके पल्लवी एस.            | 100       |
| 90     | डॉ. चव्हाण एस. एस.              | 3/1        | 49      | प्रा. श्रीमती आखाडे ज्योती एन.  | CHO       |
| 29     | प्रा. श्रीमती डांगे एस. पी.     | Dan        | 42      | प्रा.औटे मैना बापूराव           | cisto     |
| २२     | प्रा. जगताप एच. पी.             | (H) ay lay | 43      | प्रा.कांबळे दिपक एच.            |           |
| 23     | प्रा. श्रीमती जोशी बी. आर.      | (8)        | 48      | प्रा.श्रीमती पिसाळ सुप्रिया अ.  | P84=      |
| 28     | प्रा. श्रीमती महाडीक व्ही. पी.  |            | 44      | प्रा.श्रीमती सोनवणे रूपाली के.  | BO        |
| 24     | प्रा. श्रीमती पाटील ए.डी.       | Pailsali   | ५६      | प्रा.श्री.मानवतकर एस. एस.       | Gamon     |
| २६     | डॉ. श्रीमती जैन मोनिका          | Ho.        | 40      | प्रा.गायकवाड ज्योती आर.         | P         |
| २७     | प्रा. जवेरी टी. के.             | The N      | 40      | प्रा. श्रीमती मेघाराणी चिट्टयाल | Juglan    |
| २८     | प्रा.श्रीमती.कंद आर.डी.         | ABOL       | 49      | प्रा. श्रीमती शैला वि. सातव     | Makage    |
| २९     | प्रा. श्रीमती कोकाटे एस. एन.    | allyland   | ξO      | प्रा. श्रीमती शेख शायिन यासिन   | Quell'n   |
| 30     | डॉ. ठाकरे एस. डी.               | Staker     |         |                                 | 0111      |
| 39     | प्रा. कांबळे एस. जी.            | St.        |         |                                 | Property. |